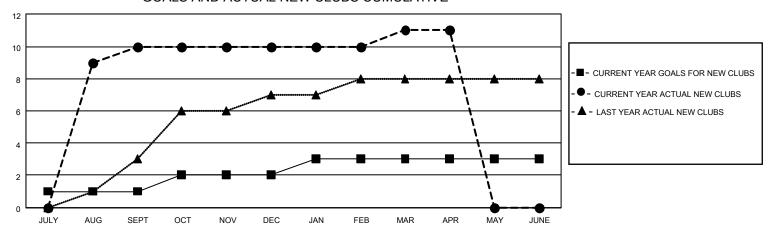

MONTHLY MEMBERSHIP PROGRESS REPORT

LOCATION INDIA District 320 A Results as of: 4/30/2023

| Clubs RESULTS FOR 2022-2023 |   |    |   | Members  RESULTS FOR 2022-2023 |    |     |     |
|-----------------------------|---|----|---|--------------------------------|----|-----|-----|
|                             |   |    |   |                                |    |     |     |
| JULY/AUG/SEPT               | 1 | 10 | 0 | JULY/AUG/SEPT                  | 20 | 409 | 33  |
| OCT/NOV/DEC                 | 1 | 0  | 2 | OCT/NOV/DEC                    | 25 | 294 | 175 |
| JAN/FEB/MAR                 | 1 | 1  | 0 | JAN/FEB/MAR                    | 15 | 252 | 26  |
| APR/MAY/JUNE                | 0 | 0  | 0 | APR/MAY/JUNE                   | 10 | 14  | 30  |

## GOALS AND ACTUAL NEW CLUBS CUMULATIVE



## GOALS AND ACTUAL MEMBERS CUMULATIVE



| 72 CLUBS OF 87 ADDED 1 OR<br>MORE NEW MEMBERS | GENDER DISTRIBUTION                         |                                                                                                                                     |  |
|-----------------------------------------------|---------------------------------------------|-------------------------------------------------------------------------------------------------------------------------------------|--|
|                                               | MALE<br>FEMALE                              | 2,631 (72.86%)<br>977 (27.06%)                                                                                                      |  |
|                                               | NON BIN