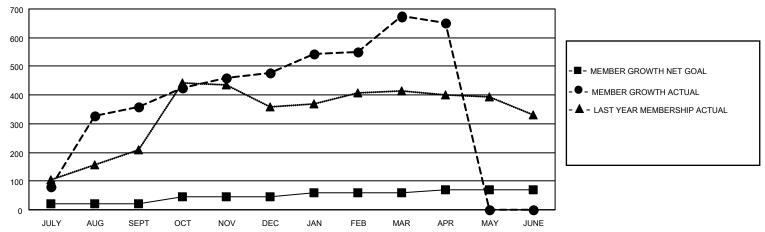

## GOALS AND ACTUAL MEMBERS CUMULATIVE

| 72 CLUBS OF 87 ADDED 1 OR<br>MORE NEW MEMBERS | GENDER DISTRIBUTION                         |                                                                                                                                     |  |
|-----------------------------------------------|---------------------------------------------|-------------------------------------------------------------------------------------------------------------------------------------|--|
|                                               | MALE<br>FEMALE                              | 2,631 (72.86%)<br>977 (27.06%)                                                                                                      |  |
|                                               | NON BINARY                                  | 0 (0.00%)<br>3 (0.08%)                                                                                                              |  |
|                                               | THE ENTION TO ANOWER                        | 3 (0.0070)                                                                                                                          |  |
| CLICK HERE FOR CUMULATIVE                     | TOTAL FAMILY UNIT MEMBERS 1,675             |                                                                                                                                     |  |
| MEMBERSHIP DATA                               |                                             |                                                                                                                                     |  |
|                                               | FAMILY MEMBERS PAYING HALF DUES 909         |                                                                                                                                     |  |
|                                               | MORE NEW MEMBERS  CLICK HERE FOR CUMULATIVE | MORE NEW MEMBERS  MALE FEMALE NON BINARY PREFER NOT TO ANSWER  CLICK HERE FOR CUMULATIVE MEMBERSHIP DATA  TOTAL FAMILY UNIT MEMBERS |  |